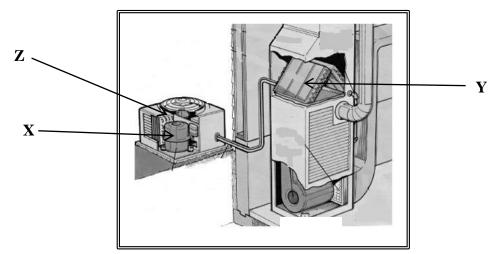

## QUESTION 8REFRIGERATION AND AIR CONDITIONING(10 marks)

(a) Study the diagram below and answer the questions that follow.

Source: Applied Technology, Ministry of Education, 2015.

- (i) Label the parts **X**, **Y** and **Z** above. (3 marks)
- (ii) Explain the function of one of the parts labelled above. (2 marks)
- (b) Sketch the Refrigeration Cycle.
- (c) The diagram given below shows a device used in refrigeration and air conditioning.