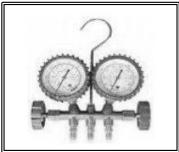

## QUESTION 8REFRIGERATION AND AIR CONDITIONING(10 marks)

(a) Study the diagram below and answer the questions that follow.

Source: Applied Technology, Ministry of Education, 2015.

- (i) Label the parts **X**, **Y** and **Z** above. (3 marks)
- (ii) Explain the function of one of the parts labelled above. (2 marks)
- (b) Sketch the Refrigeration Cycle.
- (c) The diagram given below shows a device used in refrigeration and air conditioning.

Source: Applied Technology, Ministry of Education, 2015.

- (i) Name the device shown above. (1 mark)
- (ii) State the use of the device.

(1 mark)

(3 marks)